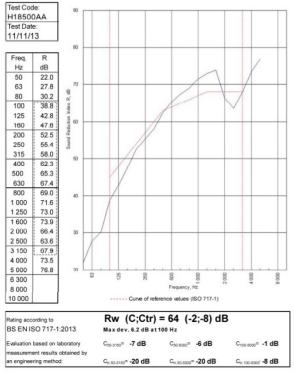

## System Performance Breakdown

Fire Resistance: BS476 Part 22:1987: Test Ref & Date or Applied Ref & Report: Max Height: Thickness: Duty Grade: BS 5234: Part 2:1992: Sound Insulation:

120/120 Minutes (Integrity/Insulation). BRE 288793 - BRE Report P102396-1011B Refer to Speedline Specification Clause 200 mm. (At Base Track, Excluding Finishes) Severe - Annexes A-F 64 R<sub>w</sub>dB, -8Ctr Date Tested or Assessed Against - 11/11/2013